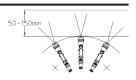

#### ■調節方法

- 使用空気圧力は塗料の粘度、性質により異なりますが、概略O.1~O.2MPa {1.0~2. Okgf/cm³}の範囲に設定します。
- 作業 2 吹付距離は50~150mmの範囲でできるだけ近づけて塗装してください。 低空気圧力のため遠すぎると高い塗着効率が得られません。