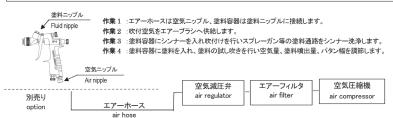

#### ■調節方法

- 使用空気圧力は塗料の粘度、性質により異なりますが、概略O.1~O.2MPa {1.0~2. Okgf/cm³}の範囲に設定します。
- 作業 2 吹付距離は50~150mmの範囲でできるだけ近づけて塗装してください。 低空気圧力のため遠すぎると高い塗着効率が得られません。

#### ●接続方法

#### ∧注 意

- ・エアーフィルタ等を通したきれいな圧縮空気を使用してください。
- 塗装作業に使用する空気が汚れていると、塗装不良を起こします。
- 購入後初めてご使用の場合は、塗料通路内部の防備油を取り除くため、シンナーを吹いて内部の洗浄を行ってください。 防錆油が残っていると、はじき等塗装不良の原因となります。
- ・ホース、塗料容器は、エアーブラシにしっかりと固定してください。
  - ホースのはずれ、容器の落下により、人体に傷害を及ぼす可能性があります。