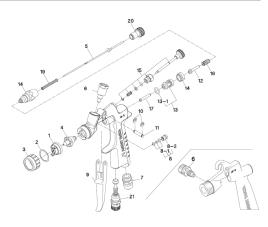

#### — IWATA ECLIPSE G-SERIES SERIES AIRBRUSH-GUNS • MASTER PARTS LIST —

|           |                   |            | PRICE | ITEM    |     |     |      | ALSO        |      | ITTU DECEDIO      |               | PRICE | ITEM    |    |    |     | ALSO        |
|-----------|-------------------|------------|-------|---------|-----|-----|------|-------------|------|-------------------|---------------|-------|---------|----|----|-----|-------------|
| #         | ITEM DESCRIPTI    |            | CODE  | #       | G3  | G5  | G6   | FITS        | #    | ITEM DESCRIPT     | ION           | CODE  | #       | G3 | G5 | G6  | FITS        |
| 1         | Air Cap           | 0.6 mm     | Н     | I 600 1 | opt | opt | _    |             | 15   | Air Valve Shaft   |               | C     | 1 202 3 |    | •  |     | RG-3/LPH-50 |
|           | 6                 |            | J     | I 600 4 |     | opt | opt  |             | 16   | Air Valve Seat S  |               | F     | 1 205 2 | х  | Х  |     | RG-3/LPH-50 |
| $\square$ | 6                 | 0.5 m m    | J     | 1 600 5 | opt |     | opt  |             | 16-1 | Gasket Air Valve  | Seat          |       | I 217 1 | х  | х  |     |             |
| 2         | Air Cap Packing   |            | A     | 1 600 2 |     |     |      |             | 16-2 | 0-Ring            |               | A     | I 660 1 |    |    | Х   |             |
| 3         | Air Cap Cover Rin | 9          | C     | 16003   |     |     |      |             | 17   | Air Valve Seat S  | rew           | A     | 1 205 3 |    |    |     | RG-3/LPH-50 |
| 4         | Fluid Head        | 0.6 mm     | - 1   | I 604 4 | opt | opt |      |             | 18   | Air Valve         |               | C     | I 202 2 |    |    |     | RG-3/LPH-50 |
|           | Nozzle            | 0.3 mm     | - 1   | 1 604 5 |     | opt | opt* |             | 19   | Air Valve Spring  |               | A     | I 206 2 |    |    |     | RG-3/LPH-50 |
|           |                   | 0.5 mm     | - 1   | 16046   | opt |     | opt* |             | 20   | Fluid Adjustmen   | it Guide Set  | F     | 1 208 2 |    |    |     | RG-3/LPH-50 |
| 5         | Fluid Needle      | 0.6 mm     | F     | I 617 4 | х   | х   |      |             | 21   | Needle Spring     |               | В     | 1 225 2 |    |    |     | RG-3/LPH-50 |
|           | Duplex Needle     | 0.3/0.5 mm |       | I 617 5 |     |     | х    |             | 22   | Fluid Adjusting   | Knob          | C     | I 209 1 | х  | х  |     | RG-3        |
| 6         | Airbrush Body Se  | (G6)       | 0     | I 307 1 | х   | х   |      | LPH-50      |      |                   |               |       | I 670 1 |    |    | х   |             |
| 6-1       | Fluid Cup Joint   |            | D     | I 212 2 | х   | х   |      | RG-3/LPH-50 | 23   | Air Adjusting Se  | t             | D     | I 626 1 | х  | х  |     |             |
| 6-2       | Bottle Joint Adap | ter        | F     | 1 623 1 | х   | х   |      | (Opt) RG-3/ |      |                   |               |       | 1 626 2 |    |    | х   |             |
|           |                   |            |       |         |     |     |      | LPH-50      | 24   | Air Hose Adapte   | r (1/4"-1/8") | D     | I 624 1 | х  | х  |     | (Opt) RG-3/ |
| 7         | Airbrush Body Se  | (G3/G5)    | 0     | I 307 2 |     |     | Х    |             |      |                   |               |       |         |    |    |     | LPH-50      |
| 7-1       | Fluid Nipple      |            | D     | I 650 1 | х   | х   |      |             |      | 3 oz Fluid Bottle | !             |       | I 480 3 | х  | х  | opt |             |
| 7-2       | Air Nipple        |            | В     | I 680 1 | х   | х   |      |             |      | 4 oz Fluid Bottle | (PC-61)       |       | I 210 1 | х  | х  | opt |             |
| 8         | Fluid Needle Pack | ing        | D     | I 215 2 | х   | х   |      | RG-3/LPH-50 |      | Spanner           |               |       | I 230 1 | х  | х  | opt |             |
| 9         | Needle Packing S  | eat        | A     | l 219 2 | х   | х   |      | RG-3/LPH-50 |      | Fluid Cup         | 4 oz          |       | I 210 1 | х  | х  | opt |             |
| 10        | Needle Packing S  | et         | D     | I 640 1 |     |     | х    |             |      |                   | 7 oz (PC-51)  |       | I 210 2 | x  | х  | opt |             |
| 11        | Trigger           |            | C     | I 233 1 |     |     |      | RG-3/LPH-50 |      |                   | 8 oz (PC-5)   |       | I 210 3 | х  | х  | opt |             |
| 12        | E Stopper 2 pcs/p | k          | Α     | I 332 1 |     |     |      | LPH-50      |      | Fluid Cup Lid     | (PC-61)       |       | I 211 1 | х  | х  | opt |             |
| 13        | Trigger Stud      |            | Α     | I 234 1 |     |     |      | RG-3/LPH-50 |      |                   | (PC-51)       |       | I 211 2 | х  | х  | opt |             |
| 14        | Pattern Adjustme  | nt Set     | Н     | 1 625 2 |     |     | х    |             |      |                   | (PC-5)        |       | I 211 3 | х  | х  | opt |             |
|           |                   | 65         | G     | I 625 1 | х   | х   |      |             |      |                   |               |       |         |    |    |     |             |

= yes X = no 0pt = optional

\*You must change the aircap and needle to use optional nozzle sizes.

All Iwata airbrushes are Warranted against all manufacturing defects of material and manufacture or workmanship for a period of FIVE years from date of purchase. This warranty does not cover needles, nozzles, o-rings and internal packings since these parts need to be replaced occasionally due to normal wear. Any other parts or materials that are or become defective so as not to be usable within this period will be repaired or replaced. This warranty does not cover damage caused by negligence or airbrushes which have been altered or abused in any way. Call or e-mail Iwata-Medea before returning an airbrush for the appropriate procedure for warranty repairs.