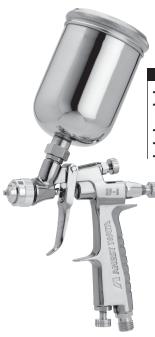

#### lwata Eclipse G5

- True center-post gravity-feed airbrush
- MAC Valve for precise control of air and spray
- 0.5-mm stainless steel nozzle
- Spray width 1/4" up to 3"
- Twilight-chrome finish

#### lwata Eclipse G3

- True center-post gravity-feed airbrush
- MAC Valve for precise control of air and spray
- 0.3-mm stainless steel nozzle
- Spray width 1/8" up to 2"
- Twilight-chrome finish

#### G-3 and G-5 Spraying

- 1. Screw metal gravity cup onto G-3 or G-5 Airbrush-Gun.
- 2. Fill cup at least 1/2 of the way full of properly prepared paint.
- 3. Attach lid to cup.
- 4. Adjust the air source to 35 psi and spray away.