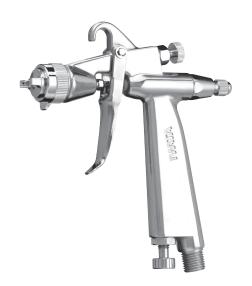

#### lwata Eclipse G6

- MAC Valve for precise control of air and spray
- 0.6-mm stainless-steel nozzle
- Spray width 1/8" up to 2.5"+
- Long tapered needle for smooth transition between fine-to-wide background spray
- Dual-purpose air cap and fan adjustment valve to spray round or oval patterns
- Interchangeable with airbrush bottles
  - optional gravity-feed cups available

#### G-6 Spraying

1. When using the G-6, fill a bottle at least 1/2 of the way full of properly prepared paint.

- 2. Screw the lid (bottle cap set) onto the bottle.
- 3. Push the metal nipple of the bottle firmly onto the bottle joint adaptor (#6). **NOTE:** Push the bottle firmly into the bottle joint adaptor ensuring a tight fit.
- 4. Adjust the air source pressure to 35 psi and spray away.