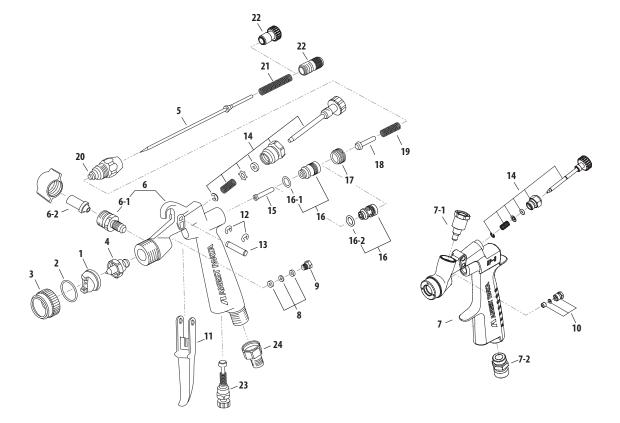

#### — IWATA ECLIPSE G-SERIES SERIES AIRBRUSH-GUNS • MASTER PARTS LIST —

|           |                   |            | PRICE | ITEM    |     |     |      | ALSO        |      | ITTU DECEDIO      |               | PRICE | ITEM    |    |    |     | ALSO        |
|-----------|-------------------|------------|-------|---------|-----|-----|------|-------------|------|-------------------|---------------|-------|---------|----|----|-----|-------------|
| #         | ITEM DESCRIPTI    |            | CODE  | #       | G3  | G5  | G6   | FITS        | #    | ITEM DESCRIPT     | ION           | CODE  | #       | G3 | G5 | G6  | FITS        |
| 1         | Air Cap           | 0.6 mm     | Н     | I 600 1 | opt | opt | _    |             | 15   | Air Valve Shaft   |               | C     | 1 202 3 |    | •  |     | RG-3/LPH-50 |
|           | 6                 |            | J     | I 600 4 |     | opt | opt  |             | 16   | Air Valve Seat S  |               | F     | 1 205 2 | х  | Х  |     | RG-3/LPH-50 |
| $\square$ | 6                 | 0.5 m m    | J     | 1 600 5 | opt |     | opt  |             | 16-1 | Gasket Air Valve  | Seat          |       | I 217 1 | х  | х  |     |             |
| 2         | Air Cap Packing   |            | A     | 1 600 2 |     |     |      |             | 16-2 | 0-Ring            |               | A     | I 660 1 |    |    | Х   |             |
| 3         | Air Cap Cover Rin | 9          | C     | 16003   |     |     |      |             | 17   | Air Valve Seat S  | rew           | A     | 1 205 3 |    |    |     | RG-3/LPH-50 |
| 4         | Fluid Head        | 0.6 mm     | - 1   | I 604 4 | opt | opt |      |             | 18   | Air Valve         |               | C     | I 202 2 |    |    |     | RG-3/LPH-50 |
|           | Nozzle            | 0.3 mm     | - 1   | 1 604 5 |     | opt | opt* |             | 19   | Air Valve Spring  |               | A     | I 206 2 |    |    |     | RG-3/LPH-50 |
|           |                   | 0.5 mm     | - 1   | 16046   | opt |     | opt* |             | 20   | Fluid Adjustmen   | it Guide Set  | F     | 1 208 2 |    |    |     | RG-3/LPH-50 |
| 5         | Fluid Needle      | 0.6 mm     | F     | I 617 4 | х   | х   |      |             | 21   | Needle Spring     |               | В     | 1 225 2 |    |    |     | RG-3/LPH-50 |
|           | Duplex Needle     | 0.3/0.5 mm |       | I 617 5 |     |     | х    |             | 22   | Fluid Adjusting   | Knob          | C     | I 209 1 | х  | х  |     | RG-3        |
| 6         | Airbrush Body Se  | (G6)       | 0     | I 307 1 | х   | х   |      | LPH-50      |      |                   |               |       | I 670 1 |    |    | х   |             |
| 6-1       | Fluid Cup Joint   |            | D     | I 212 2 | х   | х   |      | RG-3/LPH-50 | 23   | Air Adjusting Se  | t             | D     | I 626 1 | х  | х  |     |             |
| 6-2       | Bottle Joint Adap | ter        | F     | 1 623 1 | х   | х   |      | (Opt) RG-3/ |      |                   |               |       | 1 626 2 |    |    | х   |             |
|           |                   |            |       |         |     |     |      | LPH-50      | 24   | Air Hose Adapte   | r (1/4"-1/8") | D     | I 624 1 | х  | х  |     | (Opt) RG-3/ |
| 7         | Airbrush Body Se  | (G3/G5)    | 0     | I 307 2 |     |     | Х    |             |      |                   |               |       |         |    |    |     | LPH-50      |
| 7-1       | Fluid Nipple      |            | D     | I 650 1 | х   | х   |      |             |      | 3 oz Fluid Bottle | !             |       | I 480 3 | х  | х  | opt |             |
| 7-2       | Air Nipple        |            | В     | I 680 1 | х   | х   |      |             |      | 4 oz Fluid Bottle | (PC-61)       |       | I 210 1 | х  | х  | opt |             |
| 8         | Fluid Needle Pack | ing        | D     | I 215 2 | х   | х   |      | RG-3/LPH-50 |      | Spanner           |               |       | I 230 1 | х  | х  | opt |             |
| 9         | Needle Packing S  | eat        | A     | l 219 2 | х   | х   |      | RG-3/LPH-50 |      | Fluid Cup         | 4 oz          |       | I 210 1 | х  | х  | opt |             |
| 10        | Needle Packing S  | et         | D     | I 640 1 |     |     | х    |             |      |                   | 7 oz (PC-51)  |       | I 210 2 | x  | х  | opt |             |
| 11        | Trigger           |            | C     | I 233 1 |     |     |      | RG-3/LPH-50 |      |                   | 8 oz (PC-5)   |       | I 210 3 | х  | х  | opt |             |
| 12        | E Stopper 2 pcs/p | k          | Α     | I 332 1 |     |     |      | LPH-50      |      | Fluid Cup Lid     | (PC-61)       |       | I 211 1 | х  | х  | opt |             |
| 13        | Trigger Stud      |            | Α     | I 234 1 |     |     |      | RG-3/LPH-50 |      |                   | (PC-51)       |       | I 211 2 | х  | х  | opt |             |
| 14        | Pattern Adjustme  | nt Set     | Н     | 1 625 2 |     |     | х    |             |      |                   | (PC-5)        |       | I 211 3 | х  | х  | opt |             |
|           |                   | 65         | G     | I 625 1 | х   | х   |      |             |      |                   |               |       |         |    |    |     |             |